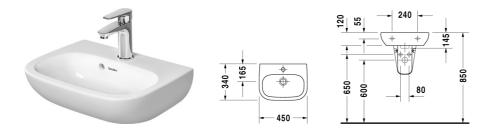

## **D-Code Handrinse basin** # 07054500002

|< 450 mm >|

| Handrinse basin                                        | Dimension    | Weight          | Order number |
|--------------------------------------------------------|--------------|-----------------|--------------|
| with overflow, with tap platform, underneath glazed, 4 | 450 mm       |                 |              |
|                                                        |              |                 |              |
| Colors                                                 |              |                 |              |
| 00 White Alpin                                         |              |                 |              |
| Variant                                                |              |                 |              |
| •                                                      | 450 x 340 mm | 10.200 kilogram | 07054500002  |
|                                                        |              |                 |              |
| Suitable products                                      |              |                 |              |
| Siphon cover for # 070545, 215 x 225 mm                | 215 x 225 mm |                 | 085717       |
|                                                        |              |                 |              |